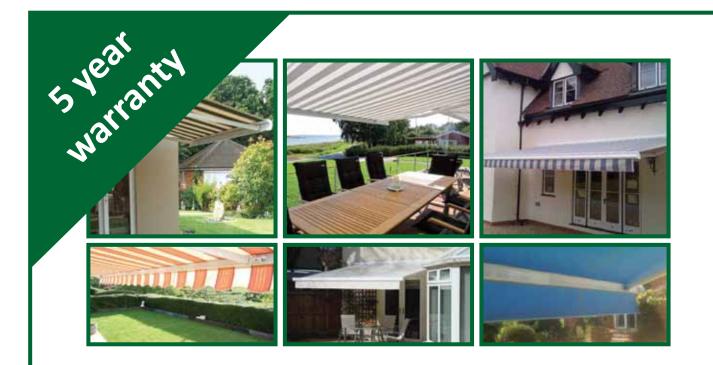

## Patio Awnings

## Made to order in the UK, to your exact measurements.

The awnings are of robust construction in traditional and contemporary designs suitable for residential or commercial use.

Choose from a wide selection of Acrylic fabrics or PVC options.

Powder coated casings in standard colours or optional colours from the RAL range for an additional charge.

Awning lights and heaters are also available.

When closed the awning is fully protected from the elements in a metal casing which helps prolong the life of the fabric.

- Manually or electrically operated using a Somfy motor and remote control
- 5 year warranty
- 1.5m 14m widths
- Max projection 4m